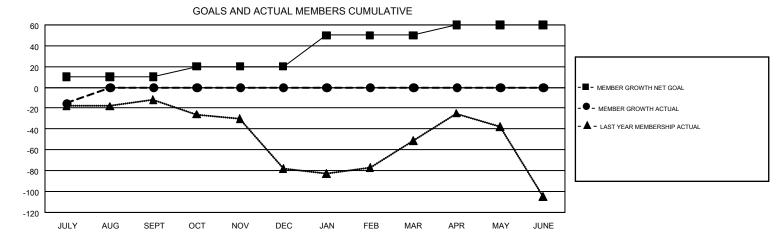

## GMT MONTHLY MEMBERSHIP PROGRESS REPORT

Results as of: 7/31/2019

REPORT DOES NOT INCLUDE CLUBS IN UNDISTRICTED AREAS.

GMT Constitutional Area 6, Group E

**OPEN** 

| Clubs         |               |             |               | Members               |                           |                         |                                                    |  |
|---------------|---------------|-------------|---------------|-----------------------|---------------------------|-------------------------|----------------------------------------------------|--|
|               | RESULTS FO    | R 2019-2020 |               | RESULTS FOR 2019-2020 |                           |                         |                                                    |  |
| QUARTER       | NEW CLUB GOAL | NEW CLUBS   | DROPPED CLUBS | QUARTER               | MEMBER GROWTH NET<br>GOAL | MEMBER GROWTH<br>ACTUAL | DROPPED<br>MEMBERS ACTUAL<br>(including transfers) |  |
| JULY/AUG/SEPT | 0             | 0           | 0             | JULY/AUG/SEPT         | 10                        | 23                      | 31                                                 |  |
| OCT/NOV/DEC   | 1             | 0           | 0             | OCT/NOV/DEC           | 10                        | 0                       | 0                                                  |  |
| JAN/FEB/MAR   | 1             | 0           | 0             | JAN/FEB/MAR           | 30                        | 0                       | 0                                                  |  |
| APR/MAY/JUNE  | 0             | 0           | 0             | APR/MAY/JUNE          | 10                        | 0                       | 0                                                  |  |