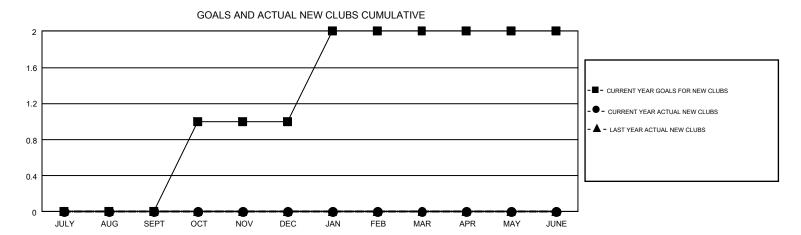

## GMT MONTHLY MEMBERSHIP PROGRESS REPORT

Results as of: 7/31/2019

REPORT DOES NOT INCLUDE CLUBS IN UNDISTRICTED AREAS.

GMT Constitutional Area 6, Group E

**OPEN** 

| Clubs         |               |             |               | Members               |                           |                         |                                                    |  |
|---------------|---------------|-------------|---------------|-----------------------|---------------------------|-------------------------|----------------------------------------------------|--|
|               | RESULTS FO    | R 2019-2020 |               | RESULTS FOR 2019-2020 |                           |                         |                                                    |  |
| QUARTER       | NEW CLUB GOAL | NEW CLUBS   | DROPPED CLUBS | QUARTER               | MEMBER GROWTH NET<br>GOAL | MEMBER GROWTH<br>ACTUAL | DROPPED<br>MEMBERS ACTUAL<br>(including transfers) |  |
| JULY/AUG/SEPT | 0             | 0           | 0             | JULY/AUG/SEPT         | 10                        | 23                      | 31                                                 |  |
| OCT/NOV/DEC   | 1             | 0           | 0             | OCT/NOV/DEC           | 10                        | 0                       | 0                                                  |  |
| JAN/FEB/MAR   | 1             | 0           | 0             | JAN/FEB/MAR           | 30                        | 0                       | 0                                                  |  |
| APR/MAY/JUNE  | 0             | 0           | 0             | APR/MAY/JUNE          | 10                        | 0                       | 0                                                  |  |